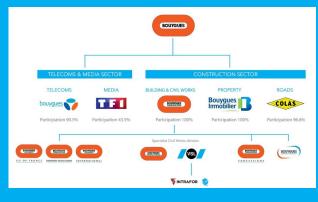

VSL is a world leader in specialist construction engineering techniques. We provide specialist solutions to the construction industry, based on our established systems and in house engineering expertise.

INTRAFOR specialises in ground engineering and foundation construction works on technically challenging projects. We provide innovative solutions to clients dealing with complex engineering problems, covering all of a projects geotechnical requirements.



## **VSL**—facts & figures

## 4,700 employees

- 50 different nationalities
- 40 locations worldwide

## 2 technical centres (Switzerland, Singapore)

- 40 registered patents in use
- 2.5 million € budget for R&D in 2015

## VSL within Bouygues group